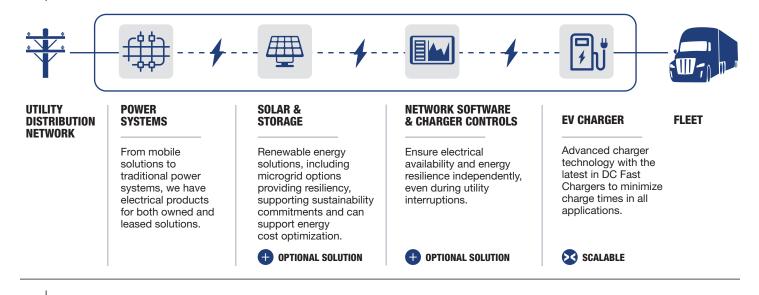

#### **Understanding EV Infrastructure**

#### Getting EV Ready is a Step-By-Step Process

There's more to EV infrastructure than just installing a charging station. Following a proven process allows for identification of the most economical and scalable deployment strategy for your business.